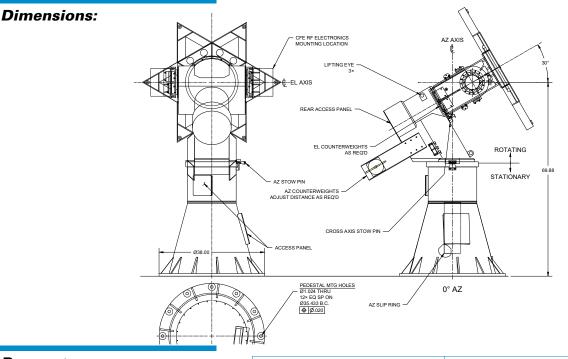

| rameters: |                     | Azimuth                  | Elevation                |
|-----------|---------------------|--------------------------|--------------------------|
| Fixed:    | Rated Gear Strength |                          |                          |
|           | Compliance          |                          |                          |
|           | Overturn Moment     | 29,750 ft-lb             |                          |
| Variable  | Motor Size          | 1.5 HP DC                | 1 HP DC                  |
|           | Drive Configuration | Direct Drive, Single     | Direct Drive, Single     |
|           | Torque, Continuous  | 44 lb-ft                 | 25 lb-ft                 |
|           | Torque, Peak        | 160 lb-ft                | 85 lb-ft                 |
|           | Gear Ratio          |                          |                          |
|           | Travel              | Continuous 360°          | -52° to 92°              |
|           | Max Velocity        | 23 °/s                   | 23 °/s                   |
|           | Max Acceleration    | 18 °/s²                  | 18 °/s²                  |
|           | Backlash            |                          |                          |
|           | Data Package        | 3 Arc-Min Resolver @ 1:1 | 3 Arc-Min Resolver @ 1:1 |
|           | Limit Switches      | NONE                     | NONE                     |
|           | Weight              | 1000 lbs                 |                          |