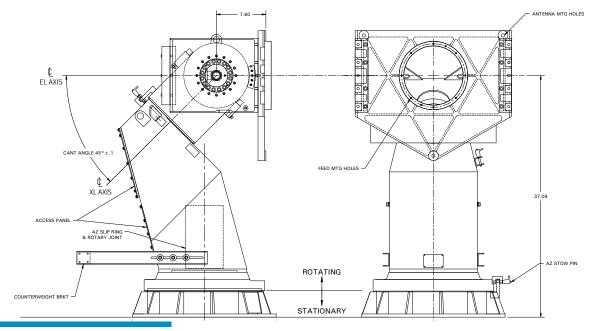

Typical Data Sheet

# PT-1200 Series

## **General Information:**

All of RPM's Standard Products are designed using COTS (Commercial Off-The-Shelf) components wherever possible. Standard products are easily modified to meet almost any specification. Custom designs, are available on request or as specifications dictate.

#### **Standard Features:**

Moduler Construction Totally Enclosed, Environmentally Sealed Corrosion Resistant Hardware Designed to Military Requirements Design to Service Requirements

### **Dimensions:**

# Available on Select Models:

Rotary Joints, Slip Ring, Waveguide Hand Crank, AZ Mechanical Stop Integral Controller Stow Pins, Failsafe Brakes Manual / Electronic Brake Release Alternate Mounting Dual and/or Antenna Polarization Drive





| arameters: |                        | Azimuth                  | Elevation                |
|------------|------------------------|--------------------------|--------------------------|
| Fixed:     | Rated Gear Strength    |                          |                          |
|            | Compliance             |                          |                          |
|            | <b>Overturn Moment</b> | 29,750 ft-lb             |                          |
| Variable   | Motor Size             | 1 HP DC                  | 0.5 HP DC                |
|            | Drive Configuration    | Direct Drive, Single     | Direct Drive, Single     |
|            | Torque, Continuous     | 22 lb-ft                 | 8 lb-ft                  |
|            | Torque, Peak           | 68 lb-