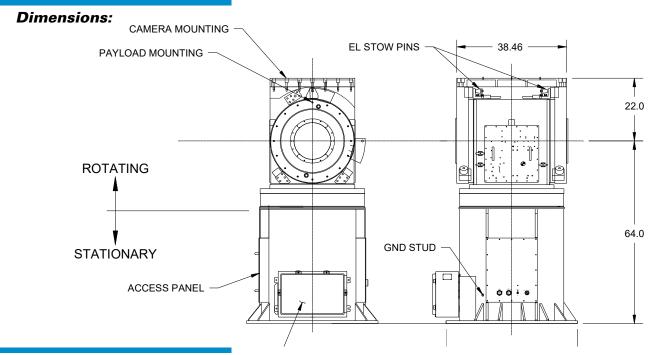

## **Standard Features:**

Rotary Joints, Slip Ring, Waveguide **Totally Enclosed, Environmentally** Integral Controller

Sealed **Corrosion Resistant Hardware Designed to Military Requirements Design to Service Requirements** 

## **Available on Select Models:**

Hand Crank, AZ Mechanical Stop Stow Pins, Failsafe Brakes Manual / Electronic Brake Release Alternate Mounting **Dual and/or Antenna Polarization Drive** 

| rameters: |                     | Azimuth                   | Elevation                 |
|-----------|---------------------|---------------------------|---------------------------|
| Fixed:    | Rated Gear Strength |                           |                           |
|           | Compliance          | 1.00E-07 rad/lb-ft        | 1.00E-07 rad/lb-ft        |
|           | Overturn Moment     | 200,000 ft-lb             |                           |
| Variable  | Motor Size          | 5 HP DC (Brushless Servo) | 5 HP DC (Brushless Servo) |
|           | Drive Configuration | Gear Drive, Dual          | Gear Drive, Dual          |
|           | Torque, Continuous  | 5000 lb-ft                | 1850 lb-ft                |
|           | Torque, Peak        | 6000 lb-ft                | 2500 lb-ft                |
|           | Gear Ratio          | 600 : 1                   | 456 : 1                   |
|           | Travel              | Continuous 360°           | -10° to 90°               |
|           | Max Velocity        | 50 °/s                    | 50 °/s                    |
|           | Max Acceleration    | 50 °/s²                   | 50 °/s²                   |
|           | Backlash            |                           |                           |
|           | Data Package        | 19-bit Resolution         | 19-bit Resolution         |
|           | Limit Switches      | NONE                      | PRIMARY/SECONDARY         |
|           | Weight              | 3600 lbs                  |                           |